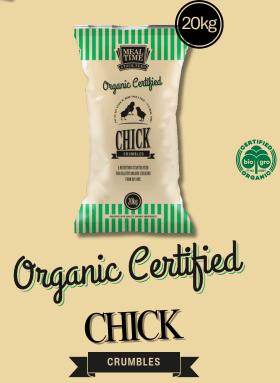

### **FEEDING RECOMMENDATIONS:**

- Feed Organic Certified Chick Crumbles ad-lib from day one.
- Provide ad-lib access of feed at all times. Chicks will consume 40-175g of feed depending on age, breed and weight.
- Keep feed fresh and ensure feeding containers are kept clean.
- Ensure that birds have access to fresh, clean water at all times.

#### **INGREDIENTS:**

Selected from: Certified organic grain and grain by-products, organic plant proteins, organic vegetable oils, natural minerals, amino acids (limited to certification parameters), organic salt, vitamins and trace minerals.

# FOR ANIMAL TREATMENT ONLY

MEAL TIME ORGANIC CERTIFIED CHICK CRUMBLES ARE CERTIFIED BY BIOGRO FOR USE IN ORGANIC PRODUCTION SYSTEMS AS A STOCK FEED (OCN#6349).

PLEASE ENSURE PRODUCT IS STORED IN A COOL, DRY AND PEST FREE ENVIRONMENT.

DO NOT FEED TO ANY OTHER ANIMAL SPECIES OTHER THOSE STIPILATED ON THE LABEL.

Meal Time Organic Certified Chick Crumbles are specially formulated to meet optimum nutritional requirements to grow and develop healthy organic chickens from day one.